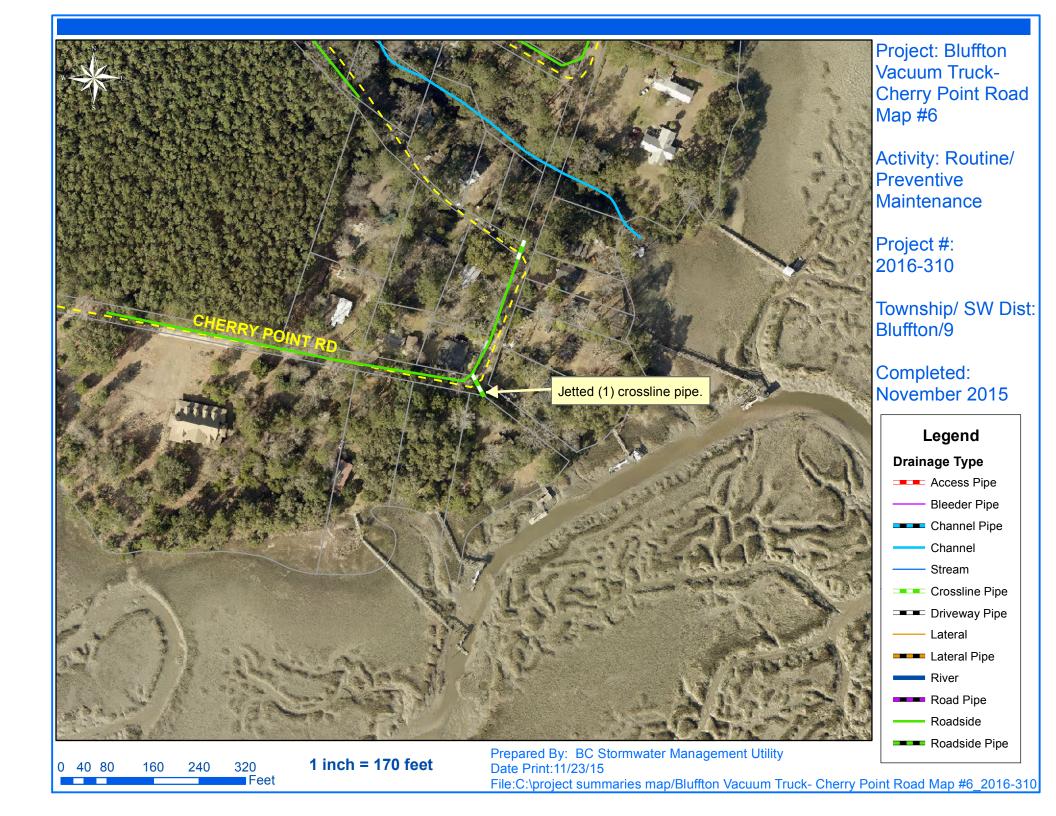

Activity: Routine/Preventive Maintenance

**Narrative Description of Project:** 

**Duration:** 7/2/15 - 11/17/15

Project improved 433 L.F. of drainage system. Cleaned out (19) catch basins. Jetted (3) driveway pipes, (12) crossline pipes, 40 L.F. of overflow pipe, 48 L.F. of roadside pipe and 345 L.F. of channel pipe.