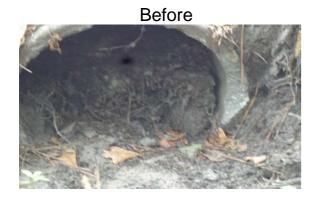

Activity: Routine/Preventive Maintenance

**Narrative Description of Project:** 

**Duration:** 7/2/15 - 11/17/15

Project improved 433 L.F. of drainage system. Cleaned out (19) catch basins. Jetted (3) driveway pipes, (12) crossline pipes, 40 L.F. of overflow pipe, 48 L.F. of roadside pipe and 345 L.F. of channel pipe.