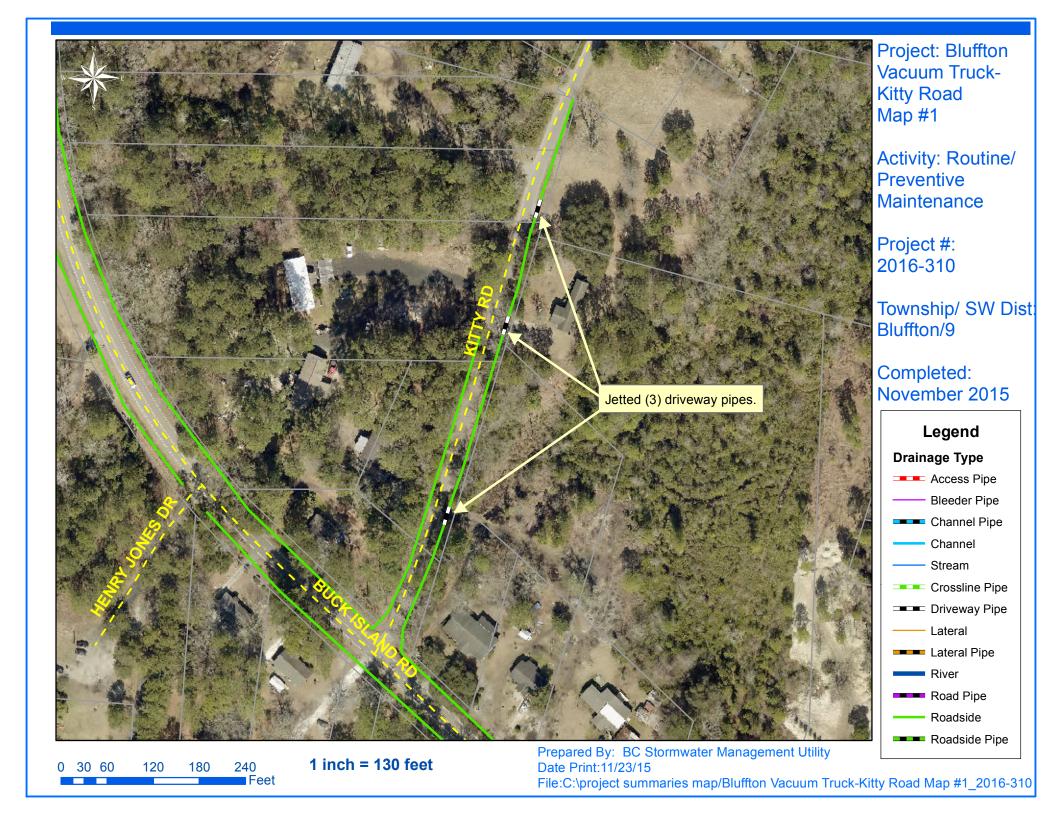

## Stormwater Infrastructure

Project Summary

**Project Summary:** Bluffton Vacuum Truck - Kitty Road, Sailors Choice, Bluffton Parkway, Cherry Point Road, Bluffton Government Center and Sandy Pointe Drive

Activity: Routine/Preventive Maintenance

**Narrative Description of Project:** 

**Duration:** 7/2/15 - 11/17/15

Project improved 433 L.F. of drainage system. Cleaned out (19) catch basins. Jetted (3) driveway pipes, (12) crossline pipes, 40 L.F. of overflow pipe, 48 L.F. of roadside pipe and 345 L.F. of channel pipe.