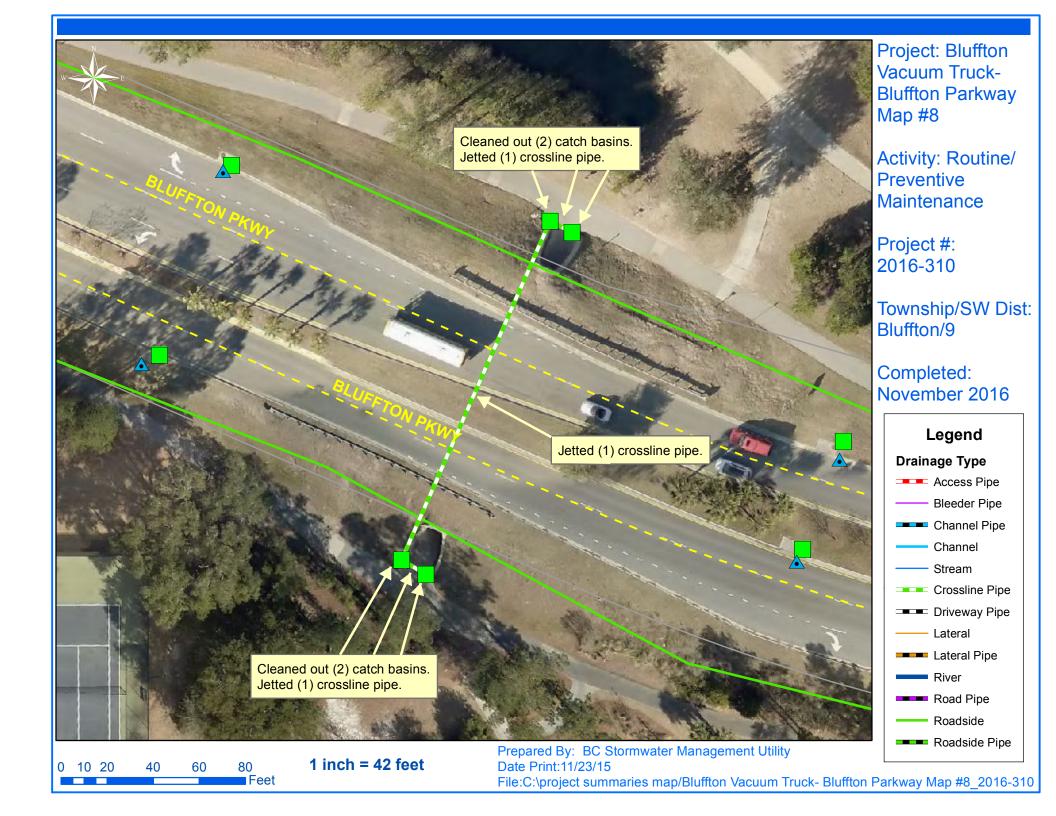

Activity: Routine/Preventive Maintenance

**Narrative Description of Project:** 

**Duration:** 7/2/15 - 11/17/15

Project improved 433 L.F. of drainage system. Cleaned out (19) catch basins. Jetted (3) driveway pipes, (12) crossline pipes, 40 L.F. of overflow pipe, 48 L.F. of roadside pipe and 345 L.F. of channel pipe.