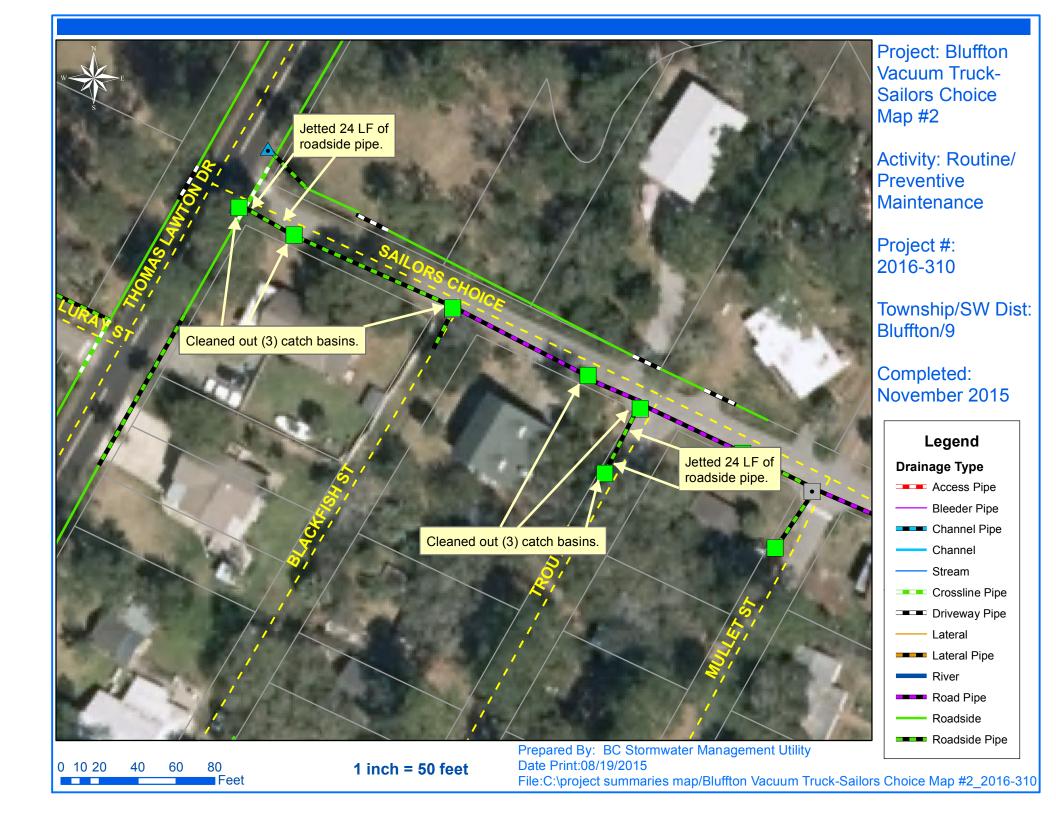

## Stormwater Infrastructure

Project Summary

**Project Summary:** Bluffton Vacuum Truck - Kitty Road, Sailors Choice, Bluffton Parkway, Cherry Point Road, Bluffton Government Center and Sandy Pointe Drive

Activity: Routine/Preventive Maintenance

**Narrative Description of Project:** 

**Duration:** 7/2/15 - 11/17/15

Project improved 433 L.F. of drainage system. Cleaned out (19) catch basins. Jetted (3) driveway pipes, (12) crossline pipes, 40 L.F. of overflow pipe, 48 L.F. of roadside pipe and 345 L.F. of channel pipe.