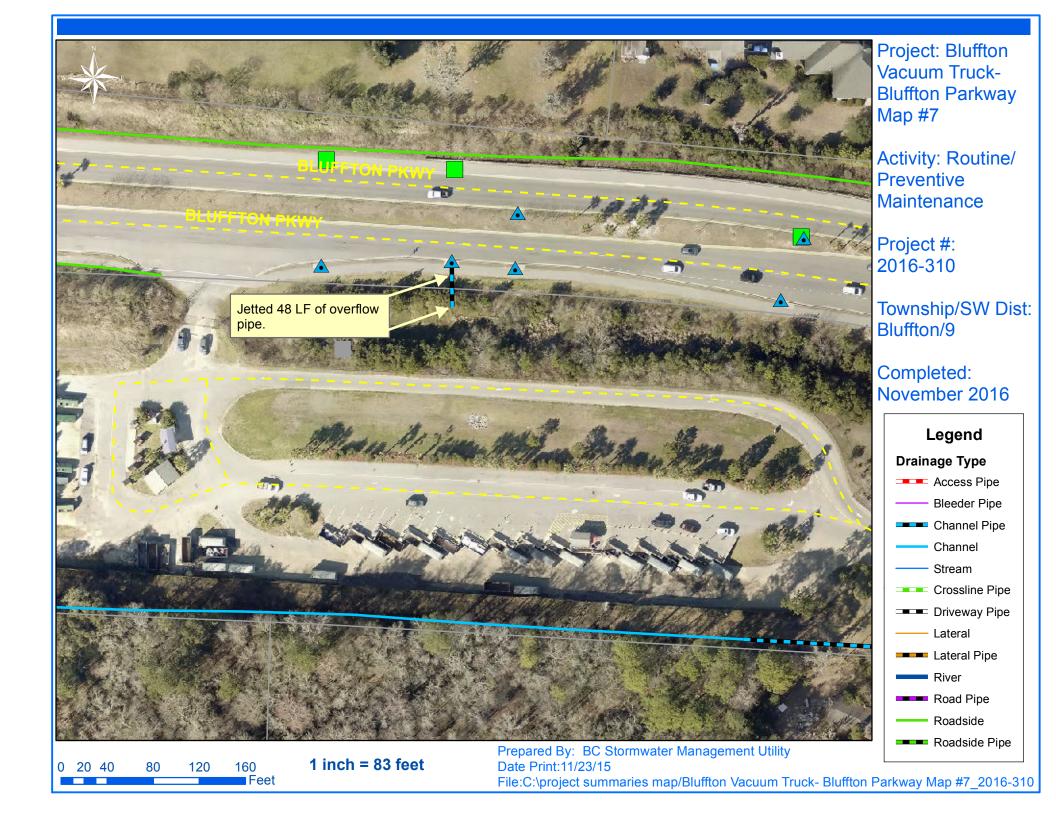

Activity: Routine/Preventive Maintenance

**Narrative Description of Project:** 

**Duration:** 7/2/15 - 11/17/15

Project improved 433 L.F. of drainage system. Cleaned out (19) catch basins. Jetted (3) driveway pipes, (12) crossline pipes, 40 L.F. of overflow pipe, 48 L.F. of roadside pipe and 345 L.F. of channel pipe.