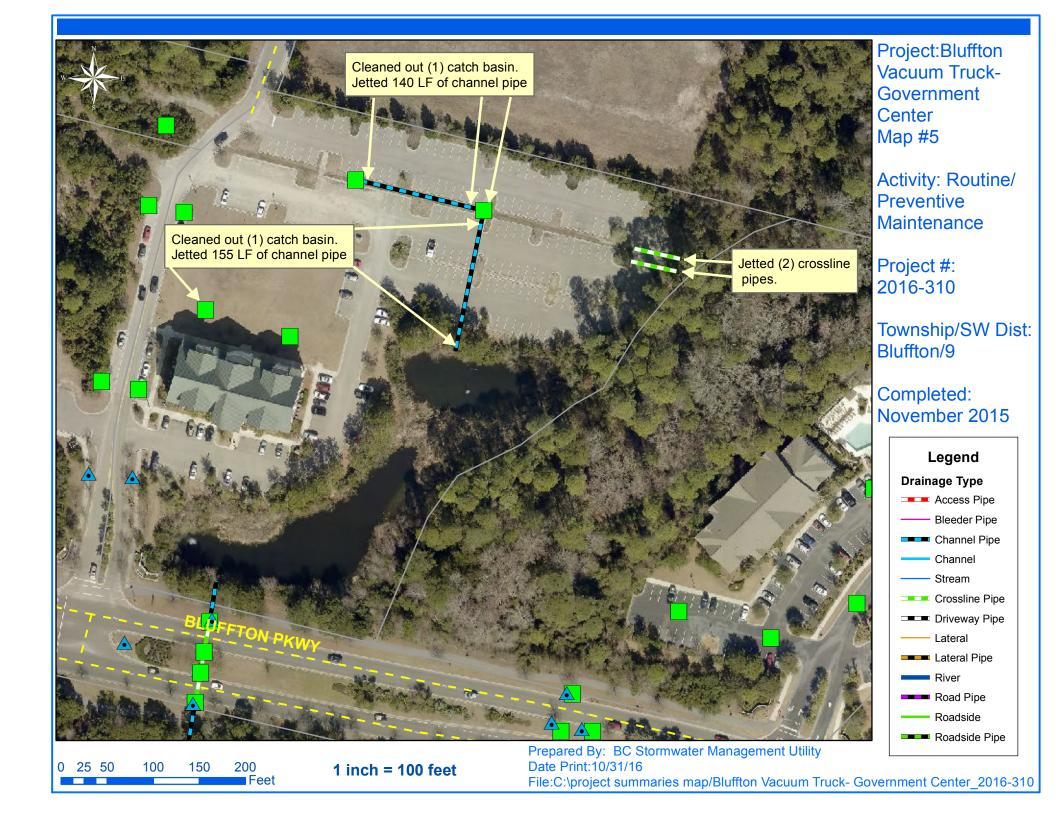

## Stormwater Infrastructure

Project Summary

**Project Summary:** Bluffton Vacuum Truck - Kitty Road, Sailors Choice, Bluffton Parkway, Cherry Point Road, Bluffton Government Center and Sandy Pointe Drive

Activity: Routine/Preventive Maintenance

**Narrative Description of Project:** 

**Duration:** 7/2/15 - 11/17/15

Project improved 433 L.F. of drainage system. Cleaned out (19) catch basins. Jetted (3) driveway pipes, (12) crossline pipes, 40 L.F. of overflow pipe, 48 L.F. of roadside pipe and 345 L.F. of channel pipe.