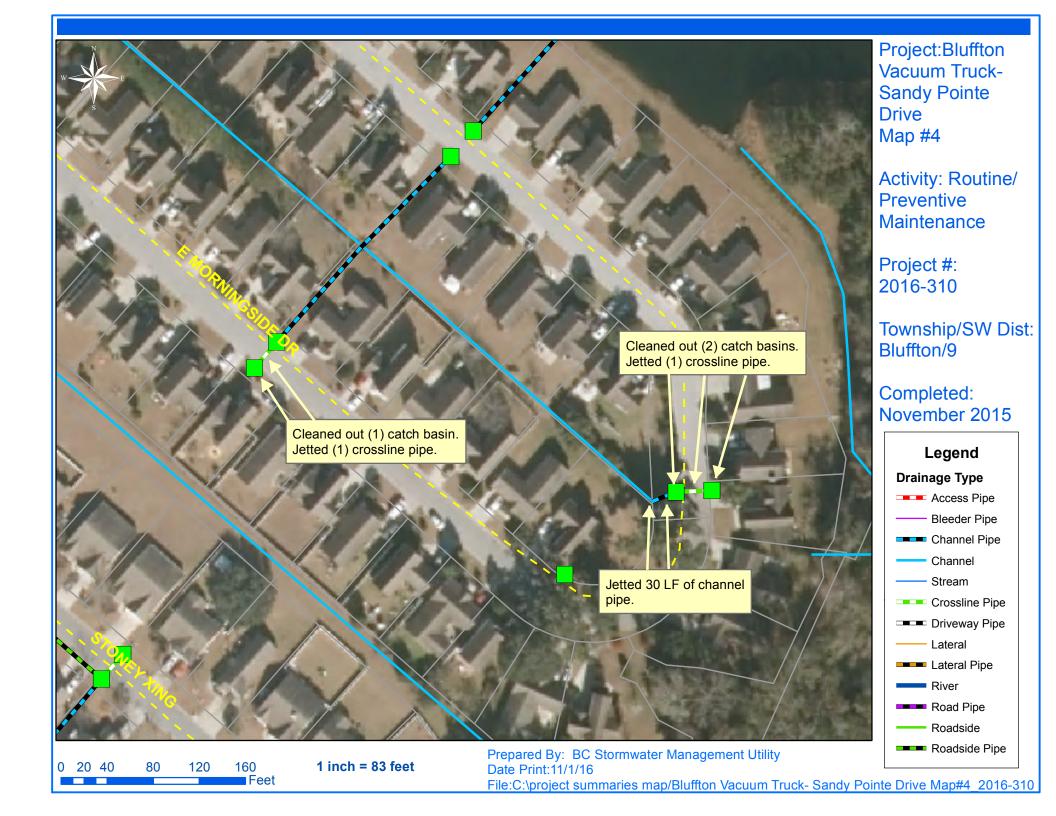

## Stormwater Infrastructure

Project Summary

**Project Summary:** Bluffton Vacuum Truck - Kitty Road, Sailors Choice, Bluffton Parkway, Cherry Point Road, Bluffton Government Center and Sandy Pointe Drive

Activity: Routine/Preventive Maintenance

**Narrative Description of Project:** 

**Duration:** 7/2/15 - 11/17/15

Project improved 433 L.F. of drainage system. Cleaned out (19) catch basins. Jetted (3) driveway pipes, (12) crossline pipes, 40 L.F. of overflow pipe, 48 L.F. of roadside pipe and 345 L.F. of channel pipe.