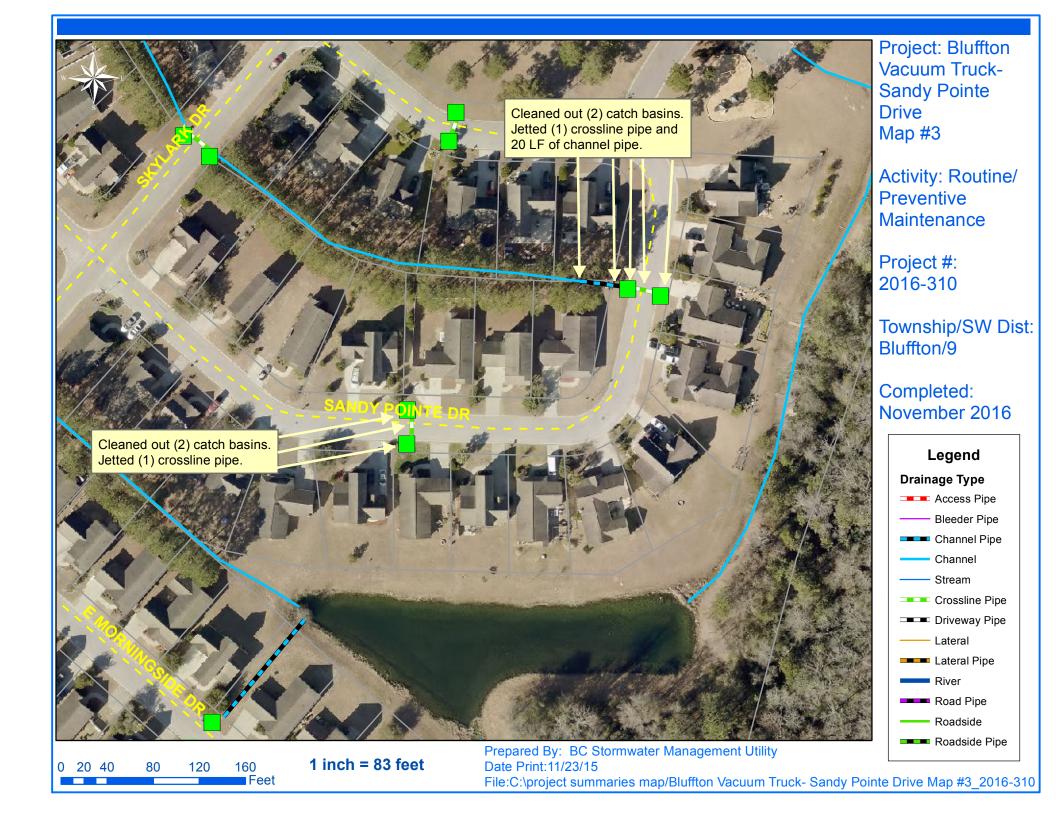

## Stormwater Infrastructure

Project Summary

**Project Summary:** Bluffton Vacuum Truck - Kitty Road, Sailors Choice, Bluffton Parkway, Cherry Point Road, Bluffton Government Center and Sandy Pointe Drive

Activity: Routine/Preventive Maintenance

**Narrative Description of Project:** 

**Duration:** 7/2/15 - 11/17/15

Project improved 433 L.F. of drainage system. Cleaned out (19) catch basins. Jetted (3) driveway pipes, (12) crossline pipes, 40 L.F. of overflow pipe, 48 L.F. of roadside pipe and 345 L.F. of channel pipe.