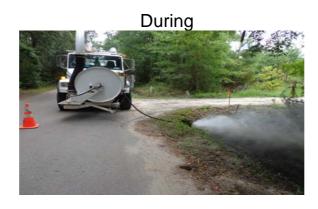

Activity: Routine/Preventive Maintenance

**Narrative Description of Project:** 

**Duration:** 7/2/15 - 11/17/15

Project improved 433 L.F. of drainage system. Cleaned out (19) catch basins. Jetted (3) driveway pipes, (12) crossline pipes, 40 L.F. of overflow pipe, 48 L.F. of roadside pipe and 345 L.F. of channel pipe.