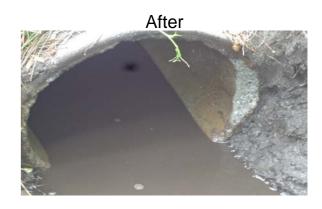

Activity: Routine/Preventive Maintenance

**Narrative Description of Project:** 

**Duration:** 7/2/15 - 11/17/15

Project improved 433 L.F. of drainage system. Cleaned out (19) catch basins. Jetted (3) driveway pipes, (12) crossline pipes, 40 L.F. of overflow pipe, 48 L.F. of roadside pipe and 345 L.F. of channel pipe.